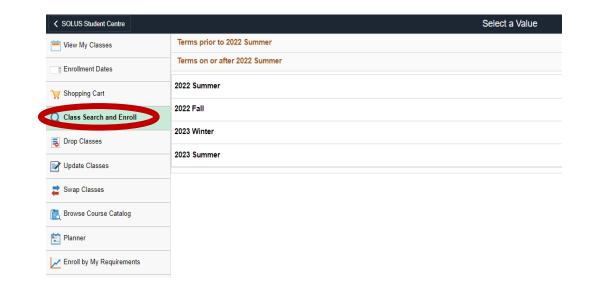

# Navigation in SOLUS

-Add

-Drop

-Swap (including Waitlisting)

Log in:

https://my.queensu.ca/

Tutorials:

http://www.queensu.ca/registrar/solus/academics

#### Step 2: Click on "Additional ways to Search"

Step 3: Select a Subject

| Additional ways to search          | Additional ways to search                                                                                                                         |
|------------------------------------|---------------------------------------------------------------------------------------------------------------------------------------------------|
| Available Subjects                 | Available Subjects                                                                                                                                |
| Catalog Number<br>contains value v | Aging and Health<br>Anatomy and Cell Biology<br>Animation<br>Anishinaabe<br>Applied Science<br>Arabic Language                                    |
| Instructor Last Name               | Art Conservation<br>Art History<br>Arts Leadership<br>Arts and Science: Interdisciplinary<br>Astronomy<br>BISC First-Year Program<br>Biochemistry |
| Search Cancel                      | Biology<br>Biomedical Information<br>Biomedical and Molecular Sciences<br>Black Studies<br>Cancer Research<br>Cardiorespiratory Science           |