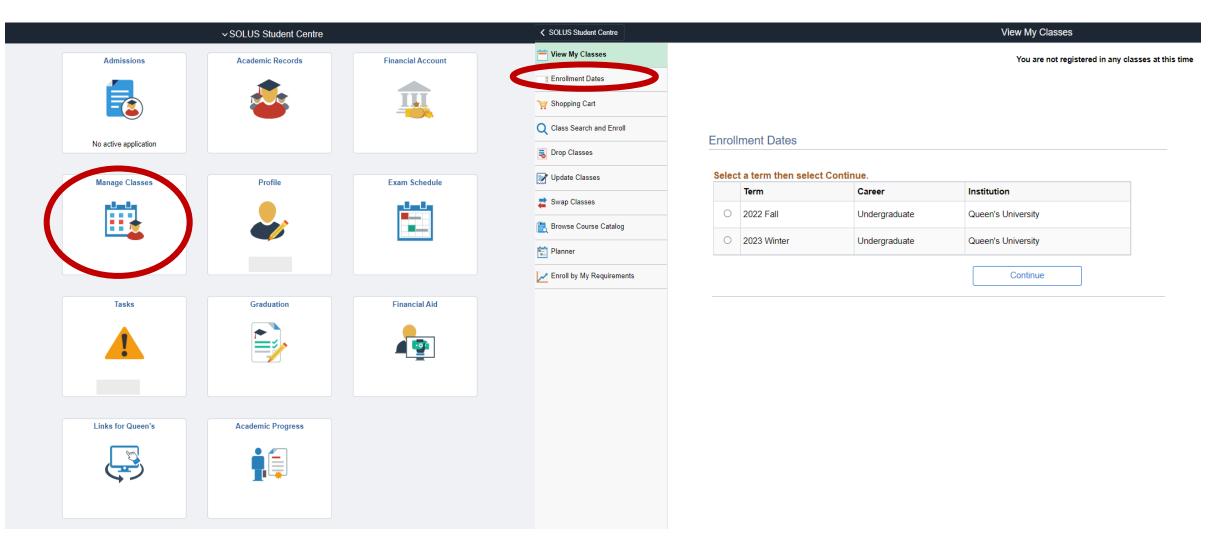

# Navigation in SOLUS

-Add

-Drop

-Swap (including Waitlisting)

Log in:

https://my.queensu.ca/

Tutorials:

http://www.queensu.ca/registrar/solus/academics

### Viewing your Enrolment Appointment

Step 1: Select a Term